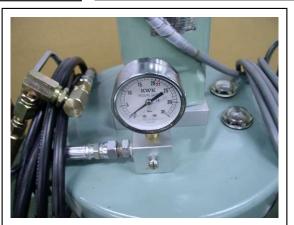

Pressure Gauge \*Option

Battery-driven type

Cartridge type or Filling type Nozzle tip with hydro coupling

Spray Nozzle \*Option