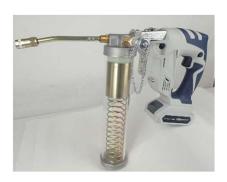

Pressure Gauge \*Option

Battery-driven type

Cartridge type or Filling type Nozzle tip with hydro coupling

Spray Nozzle \*Option