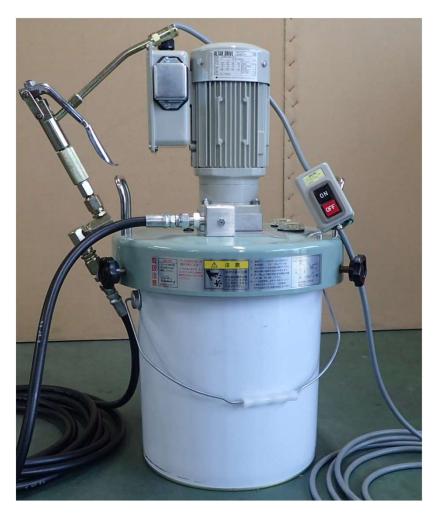

Container: 16kg Pail Can(Standard)

18kg Pail Can(Option)

Relief Pressure: 15.0MPa

Weight: 17.5kg

- · A portable grease pump with a handy gun.
- Simply attach it to the pail and it is ready to use!

Very easy to Install

## **■**Special Feature

- \* Since agitator blade is adopted instead of a follower plate, it is mush easier to replace the pail can.
- \* Double plunger pump prevents air biting.
- \* Trolleys make it easier to move around.