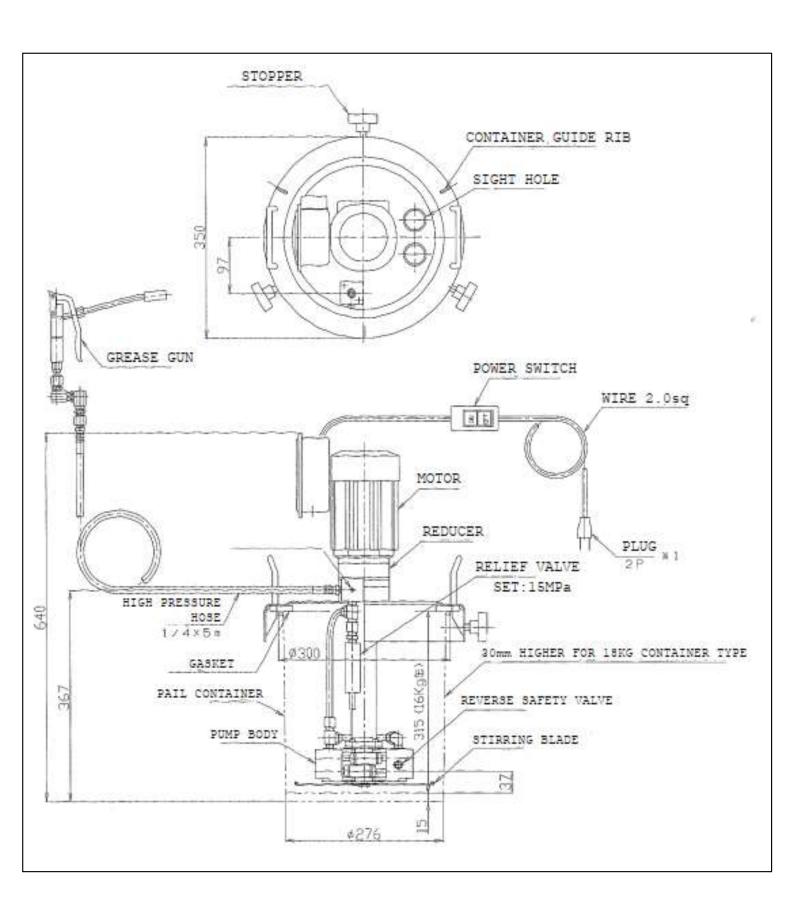

## **SPECIFICATION**

Output: 113/136cc/min(50/60Hz)

**Ratio**: 1/11

Motor: 0.2kW AC100V/200V φ1
Rated Current: 4.1A(50Hz), 3.3A(60Hz

2.1A(50Hz), 1.7A(60Hz)

Discharge Pressure: Max 15.0MPa Pump Type: Double Plunger Usable Grease: NLGI No.0∼1

Container: 16kg Pail Can(Standard)

18kg Pail Can(Option)

Relief Pressure: 15.0MPa

Weight: 17.5kg

- · A portable grease pump with a handy gun.
- Simply attach it to the pail and it is ready to use!

Very easy to Install

#### SIGHT HOLES

The grease level can be checked by illuminating one side with a light.

Easy-to-operate grease gun

**POWER SWITCH** 

HIGH PRESSURE HOSE  $1/4 \times 5$ m

### AGITATOR BLADE

The blade rotates to flatten the grease and increase suction efficiency.

Agitator blade levels the surface of grease.

•You can use up the grease to the bottom.

Easy to move with trolley \*Option