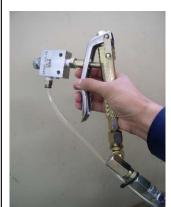

#### SIGHT HOLES

The grease level can be checked by illuminating one side with a light.

Easy-to-operate grease gun

**POWER SWITCH** 

HIGH PRESSURE HOSE  $1/4 \times 5$ m