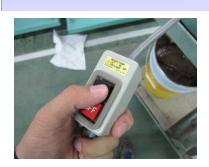

#### SIGHT HOLES

The grease level can be checked by illuminating one side with a light.

Easy-to-operate grease gun

**POWER SWITCH** 

HIGH PRESSURE HOSE  $1/4 \times 5$ m