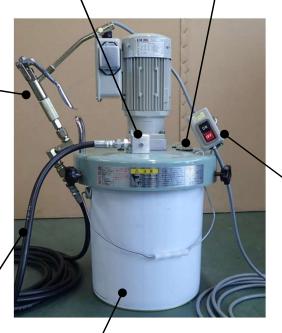

#### Air Relief Valve

Releases air due to air bites

#### SIGHT HOLES

The grease level can be checked by illuminating one side with a light.

Easy-to-operate grease gun

**POWER SWITCH** 

HIGH PRESSURE HOSE  $1/4 \times 5$ m

### AGITATOR BLADE

The blade rotates to flatten the grease and increase suction efficiency.

Agitator blade levels the surface of grease.

•You can use up the grease to the bottom.

Easy to move with trolley \*Option

Pressure Gauge \*Option

Battery-driven type

Cartridge type or Filling type Nozzle tip with hydro coupling

Spray Nozzle \*Option