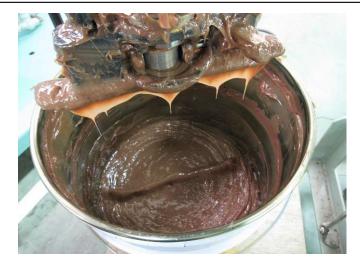

### AGITATOR BLADE

The blade rotates to flatten the grease and increase suction efficiency.

Agitator blade levels the surface of grease.

•You can use up the grease to the bottom.

Easy to move with trolley \*Option