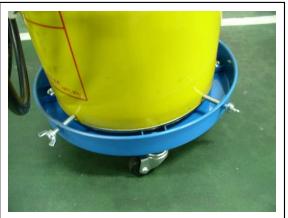

### AGITATOR BLADE

The blade rotates to flatten the grease and increase suction efficiency.

Agitator blade levels the surface of grease.

•You can use up the grease to the bottom.

Easy to move with trolley \*Option