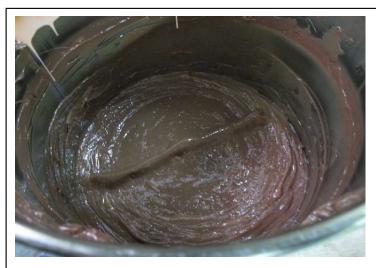

### AGITATOR BLADE

The blade rotates to flatten the grease and increase suction efficiency.

Agitator blade levels the surface of grease.

•You can use up the grease to the bottom.

Easy to move with trolley \*Option