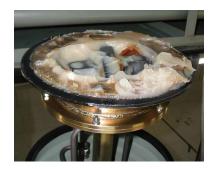

### Durable

Agitator specialized for viscous grease

**Economical** Reduce grease remaining

**\***Demonstration experiment NLGI grade No. 2 grease was successfully discharged even under the severe conditions of -20° C temperature.

#### Suitable for viscous grease NLGI grade No.2 $\sim$ 4

- Useable Grease: NLGI grade #0~#4
- Amount of remaining grease is very low.
- Very space-saving for a grease pump that supports viscous grease.
- No heating or air pressurization is required.
- Follower plate ensures excellent sealing.
- Double plunger without check valve is applied.
- Highly resistant to foreign object contamination and air biting.