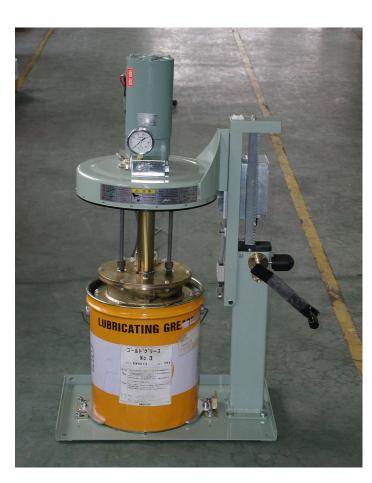

# **KSP850** Pail direct-coupled Electric Pump for High viscosity grease KWK

#### Suitable for viscous grease NLGI grade No.2 $\sim$ 4

- Useable Grease: NLGI grade #0~#4
- Amount of remaining grease is very low.
- Very space-saving for a grease pump that supports viscous grease.
- No heating or air pressurization is required.
- Follower plate ensures excellent sealing.
- Double plunger without check valve is applied.
- Highly resistant to foreign object contamination and air biting.

Discharge Pressure: 20.6MPa

Pail:Use 16kg or 18kg Pail

| MODEL  | Discharge amount <mark>m</mark> i/min (50/60Hz) | Pump                           | Reduction Ratio | Motor(kW) |
|--------|-------------------------------------------------|--------------------------------|-----------------|-----------|
| KSP851 | 113/136                                         | Twin<br>Pump<br>Single<br>Pump | 1/11            | 0.4       |
| KSP852 | 82/100                                          |                                | 1/15            | 0.2       |
| KSP853 | 59/71                                           |                                | 1/21            |           |
| KSP854 | 41/50                                           |                                | 1/15            |           |
| KSP855 | 29/36                                           |                                | 1/21            |           |