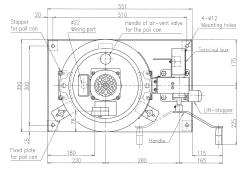

ged even under the severe conditions of -20° C temperature.





**Stability** Pail stopper firmly holds the pail in the place

## **High Sealability**

Follower Plate maintains a vacuum in pail.



**Safe** Easy and safe pail replacement by handle



#### KOWA CORPORATION

# **KSP850** Pail direct-coupled Electric Pump for High viscosity grease KWK



#### Suitable for viscous grease NLGI grade No.2 $\sim$ 4

- Useable Grease: NLGI grade #0~#4
- Amount of remaining grease is very low.
- Very space-saving for a grease pump that supports viscous grease.
- No heating or air pressurization is required.
- Follower plate ensures excellent sealing.
- Double plunger without check valve is applied.
- Highly resistant to foreign object contamination and air biting.

### Outer Dimension (KSP851SV)





**View Video** 

### <u>\* Note</u> 1. Please turn off power when you work.

- Please open the air vent valve for pail can when you move the pump Please close the air vent valve for pail can after setting.
- 3. When you change a pail can,put up a lifter to a top, and please fix a handle with a lift-slopper. Automotic stopper operates in a top. When you lower a lifter, please loosen the lift-stopper.
- Because it is danger, you remove it from a bottom of a pump, and please do not put a hand or a tool in a pump chest.
  There is a agitator inside.



Discharge Pressure: 20.6MPa

Pail:Use 16kg or 18kg Pail

| MODEL  | Discharge amount <mark>m</mark> i/min (50/60Hz) | Pump                           | Reduction Ratio | Motor(kW) |
|--------|-------------------------------------------------|