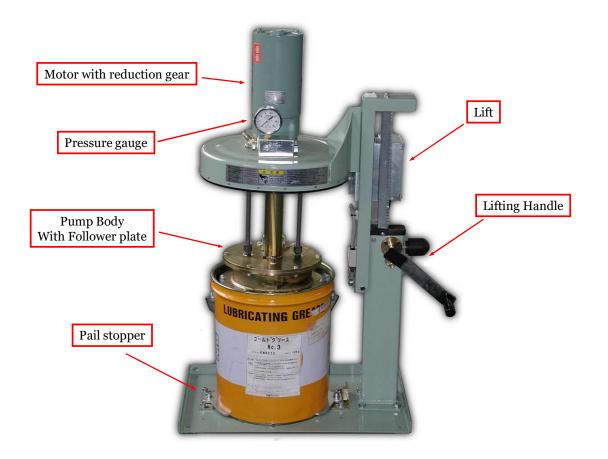

# **KSP850** Pail direct-coupled Electric Pump for High viscosity grease KWK

#### Suitable for viscous grease NLGI grade No.2 $\sim$ 4

- Useable Grease: NLGI grade #0~#4
- Amount of remaining grease is very low.
- Very space-saving for a grease pump that supports viscous grease.
- No heating or air pressurization is required.
- Follower plate ensures excellent sealing.
- Double plunger without check valve is applied.
- Highly resistant to foreign object contamination and air biting.