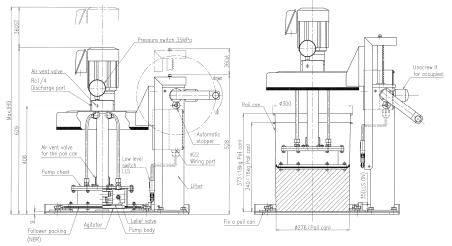

.
- No heating or air pressurization is required.
- Follower plate ensures excellent sealing.
- Double plunger without check valve is applied.
- Highly resistant to foreign object contamination and air biting.

### Outer Dimension (KSP851SV)





**View Video** 

### <u>\* Note</u> 1. Please turn off power when you work.

- Please open the air vent valve for pail can when you move the pump Please close the air vent valve for pail can after setting.
- 3. When you change a pail can,put up a lifter to a top, and please fix a handle with a lift-slopper. Automotic stopper operates in a top. When you lower a lifter, please loosen the lift-stopper.
- Because it is danger, you remove it from a bottom of a pump, and please do not put a hand or a tool in a pump chest.
  There is a agitator inside.



Discharge Pressure: 20.6MPa

Pail:Use 16kg or 18kg Pail

| MODEL  | Discharge amount <mark>m</mark> i/min (50/60Hz) | Pump                           | Reduction Ratio | Motor(kW) |
|--------|-------------------------------------------------|--------------------------------|-----------------|-----------|
| KSP851 | 113/136                                         | Twin<br>Pump<br>Single<br>Pump | 1/11            | 0.4       |
| KSP852 | 82/100                                          |                                | 1/15            | 0.2       |
| KSP853 | 59/71                                           |                                | 1/21            |           |
| KSP854 | 41/50                                           |                                | 1/15            |