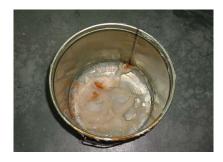

### Durable

Agitator specialized for viscous grease

**Economical** Reduce grease remaining

**\***Demonstration experiment NLGI grade No. 2 grease was successfully discharged even under the severe conditions of -20° C temperature.

#### Suitable for viscous grease NLGI grade No.2 $\sim$ 4

- Useable Grease: NLGI grade #0~#4
- Amount of remaining grease is very low.
- Very space-saving for a grease pump that supports viscous grease.
- No heating or air pressurization is required.
- Follower plate ensures excellent sealing.
- Double plunger without check valve is applied.
- Highly resistant to foreign object contamination and air biting.