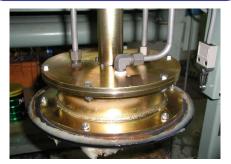

## **High Sealability**

Follower Plate maintains a vacuum in pail.

**Safe** Easy and safe pail replacement by handle