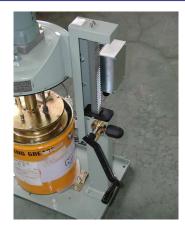

# **KSP850** Pail direct-coupled Electric Pump for High viscosity grease KWK

### Durable

Agitator specialized for viscous grease



**Economical** Reduce grease remaining



**\***Demonstration experiment NLGI grade No. 2 grease was successfully discharged even under the severe conditions of -20° C temperature.





**Stability** Pail stopper firmly holds the pail in the place

## **High Sealability**

Follower Plate maintains a vacuum in pail.



**Safe** Easy and safe pail replacement by handle



#### KOWA CORPORATION

# **KSP850** Pail direct-coupled Electric Pump for High viscosity grease KWK



#### Suitable for viscous grease NLGI grade No.2 $\sim$ 4

- Useable Grease: NLGI grade #0~#4
- Amount of remaining grease is very low.
- Very space-saving for a grease pump that supports viscous grease.
- No heating or air pressurization is required.
- Follower plate ensures excellent sealing.
- Double plunger without check valve is applied.
- Highly resistant to foreign object contamination and air biting.

### Outer Dimension (KSP851SV)





**View Video** 

### <u>\* Note</u> 1. Please turn off power when you work.

- Please open the air vent valve for pail can when you move the pump Please close the air vent valve for pail can after setting.
- 3. When you change a pail can,put up a